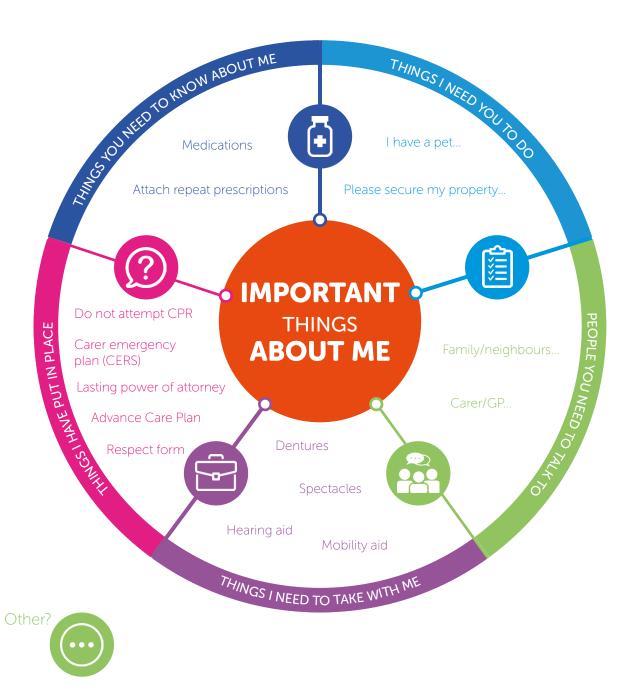

I have a bag packed to take with me. It is located...

|   | Addresses and contact number of family, friends and colleagues | Pension details                                   |
|---|----------------------------------------------------------------|---------------------------------------------------|
|   | Birth/marriage certificate                                     | Bank name/account details (including credit card) |
| , | Will                                                           | Hire purchase agreements                          |
|   | Personal effects                                               | Passport                                          |
|   | Details of any funeral arrangements or preferences             | Tax office address and contact details            |
|   | Other important documents/contacts e.g., solicitor             | Digital legacy/information                        |
|   | Organ donation/donor card                                      | Other:                                            |
|   | Insurance policies                                             | Other:                                            |
|   | Mortgage details                                               | Other:                                            |